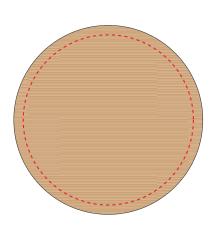

## ARTWORK SCALE 100%

ARTWORK SCALE 100% Engrave Area: 45mm diameter

Product Image for visualisation - colours may vary

- The dashed line is to demonstrate print area and will not appear on your printed item
  - 1. Your order will not go in to print and production time cannot be confir unless artwork has been approved via the online system.
  - 2. Once printed, artwork cannot be amended, mistakes must be rectified at visual stage.
  - 3. Claims for faulty goods will be honoured, only if the goods are returned to us. We will not issue credits/refunds for items that have been distributed. Please ensure that goods are satisfactory before distribution
  - 4. We are not responsible for delays during transit.